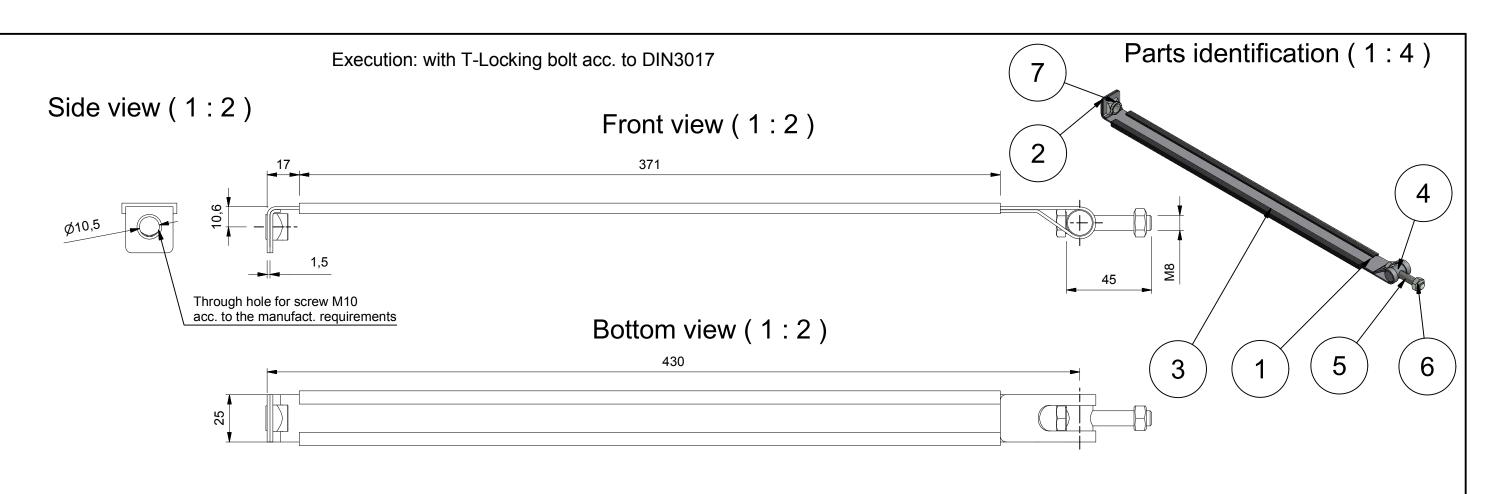

**Execution:** 

resistant)

Zinc electrodeposited

Reinforcement acc. to manufact. requiements

Rubber strip acc. to standard (Neoprene, diesel fuel

Strap material: SM-bnadsteel of deep-drawing quality

| Item | Qty | Description           | Material                |
|------|-----|-----------------------|-------------------------|
| 1    | 1   | Band                  | Zinc plated Steel, Mild |
| 2    | 1   | Plate                 | Zinc plated Steel, Mild |
| 3    | 1   | Rubber part           | Neoprene rubber         |
| 4    | 1   | Trunnion Ø14x23xØ10,5 | Zinc plated Steel, Mild |
| 5    | 1   | Hex head screw M8x45  | Zinc plated ST 8.8      |
| 6    | 1   | Hex Nut M8            | Zinc platedSteel, Mild  |
| 7    | 1   | Square nut Ø10,5mm    | Zinc plated Steel, Mild |